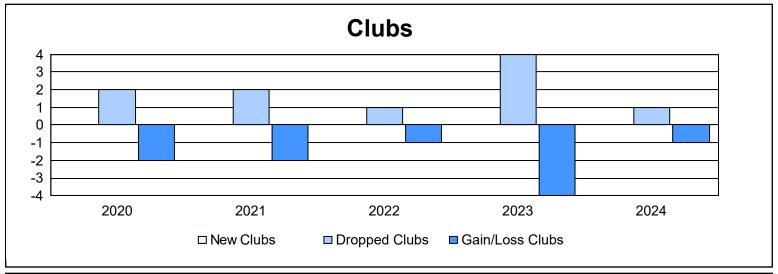

District 107 H As of June 2024 Cumulative

| Year      | New<br>Clubs | Dropped<br>Clubs | Gain/<br>Loss<br>Clubs | New<br>Members | Charter<br>Members | Reinstate<br>Members | Transfer<br>Members | Total<br>Member<br>Added | Total<br>Members<br>Dropped | Gain/<br>Loss<br>Members |
|-----------|--------------|------------------|------------------------|----------------|--------------------|----------------------|---------------------|--------------------------|-----------------------------|--------------------------|
| 2019-2020 | 0            | 2                | -2                     | 44             | 0                  | 0                    | 4                   | 48                       | 133                         | -85                      |
| 2020-2021 | 0            | 2                | -2                     | 44             | 1                  | 1                    | 13                  | 59                       | 121                         | -62                      |
| 2021-2022 | 0            | 1                | -1                     | 46             | 0                  | 1                    | 2                   | 49                       | 101                         | -52                      |
| 2022-2023 | 0            | 4                | -4                     | 63             | 2                  | 0                    | 30                  | 95                       | 139                         | -44                      |
| 2023-2024 | 0            | 1                | -1                     | 57             | 0                  | 3                    | 6                   | 66                       | 94                          | -28                      |
| Average   | 0            | 2                | -2                     | 51             | 1                  | 1                    | 11                  | 63                       | 118                         | -54                      |